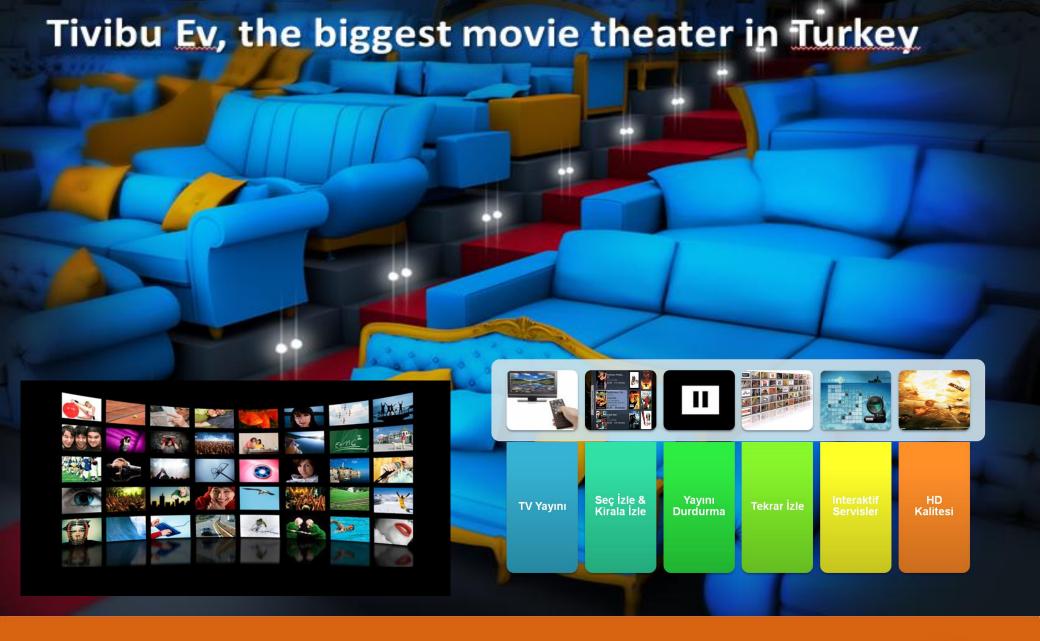

# **Tivibu, The New Generation TV Platform**

#### **TIVIBU FEATURES**

- Multi-screen support: watch on any device, TV sets to mobiles
- HD Support
- Targeted Advertising
- Social Network Integration
- Never miss your favorite TV programm:
  - Pause Live TV
  - CatchUp TV
- TV Guide with reminder
- Transactional and Subscriptional VoD:
- DRM Support for broadcast and VoD
- Multi-language support for subtitles and audio