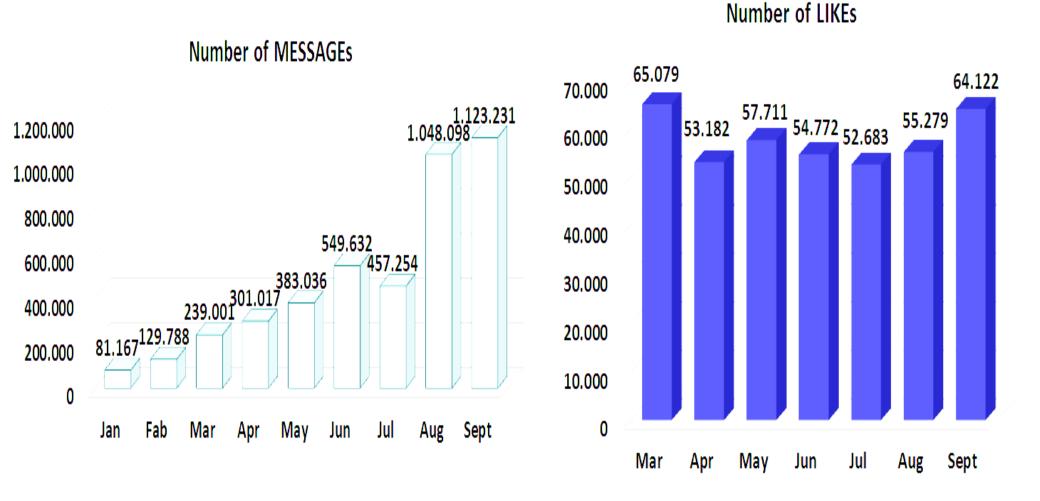

0                    |
| England        | 21                        | 2006         | 6.5 years          | 138.100                    |
| Czech Republic | 2.5                       | 2006         | 6.5 years          | 206.565                    |
| Poland         |                           | 2006         | 7.5 years          | 867.300                    |
| Sweden         | 3.3                       | 2005         | 7.5 years          | 1.448.000                  |
| Russia         |                           | 2005         | 9.5 years          |                            |
| France         | 22.1                      | 2003         | 7.0 <b>y</b> 2.0.2 | 12.375.000                 |

Source: PointTopic, IPTV Broadband 2012 Q1



















# Sosyal <u>Tivi</u> with <u>Numbers</u>





#### Tivibu, is now on Smart TV







#### **ROOM TO EXPAND**

- Over 70 million broadband connected TV sets expected by 2014.
  - (Gartner. "Emerging Technology Analysis. Broadband-Connected Televisions, Consumer Technologies" $^*$ )
- Informa expectations:

Fig. 1: Global, installed base of connected-TV devices, 2011-2016



Source: Informa Telecoms & Media



## THANK YOU!