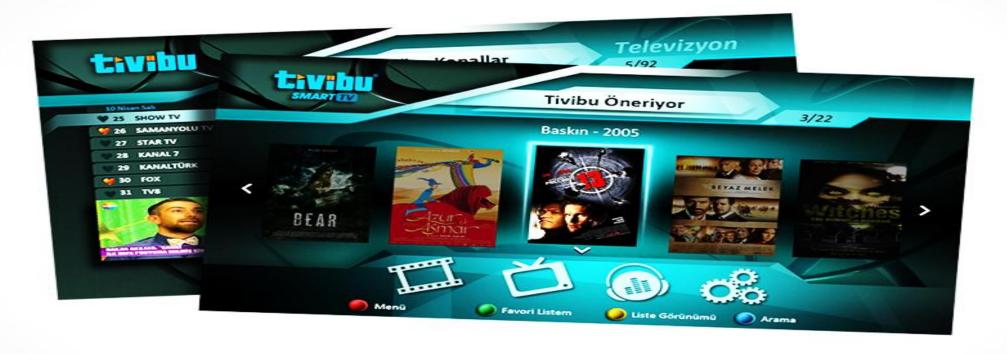

| 21                        | 2006         | 6.5 years          | 138.100                    |
| Czech Republic | 2.5                       | 2006         | 6.5 years          | 206.565                    |
| Poland         |                           | 2006         | 7.5 years          | 867.300                    |
| Sweden         | 3.3                       | 2005         | 7.5 years          | 1.448.000                  |
| Russia         |                           | 2005         | 9.5 years          |                            |
| France         | 22.1                      | 2003         | 7.0 <b>y</b> 2.0.2 | 12.375.000                 |

Source: PointTopic, IPTV Broadband 2012 Q1



















# Sosyal <u>Tivi</u> with <u>Numbers</u>





#### Tivibu, is now on Smart TV







#### **ROOM TO EXPAND**

- Over 70 million broadband connected TV sets expected by 2014.
  - (Gartner. "Emerging Technology Analysis. Broadband-Connected Televisions, Consumer Technologies" $^*$ )
- Informa expectations:

Fig. 1: Global, installed base of connected-TV devices, 2011-2016



Source: Informa Telecoms & Media



## THANK YOU!