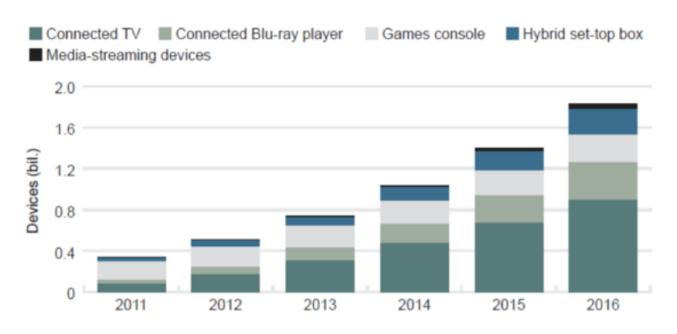

#### **ROOM TO EXPAND**

- Over 70 million broadband connected TV sets expected by 2014.
  - (Gartner. "Emerging Technology Analysis. Broadband-Connected Televisions, Consumer Technologies" $^*$ )
- Informa expectations:

Fig. 1: Global, installed base of connected-TV devices, 2011-2016

Source: Informa Telecoms & Media